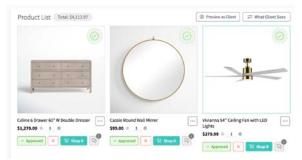

# LEVEL 3: Design Consultation Package - \$4950.00

**Duration:** 3 hours on-site + 1 hour follow-up + 2 hour revision follow-up, 15+ hours off-site design.

Includes all items in Level I and II and in addition sources actual furniture items for your review and purchase on a virtual design board that makes it easy to shop at home or on-line.

**Outcome:** A detailed report covering design concepts, paint colors, 3D furniture layouts for 3 rooms, lighting and furniture sourced for your procurement. With the guidance of our design professionals designing a home is easy, efficient and exciting!

#### Focus:

- Comprehensive Design Discussion
- Paint Colors
- Existing Furniture Evaluation
- 3D Floor Plans
- Furniture Sourcing (2 edits/changes per room included, additional options at \$185/hr)
- Lighting Evaluation
- Furniture Styles and Suggestions