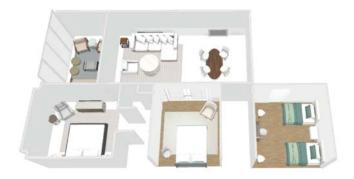

### LEVEL 2: Design Consultation - \$1750.00

Duration: 2 hours on-site + 1 hour follow-up, 6+ hours off-site design.

Includes all items in Level I and in addition creates a 2D plan for 3 rooms incorporating furniture placement, size, and scale. This allows you to take the next steps of sourcing items and finding your perfect pieces with ease and comfort that it be the correct scale and size.

**Outcome:** Detailed report with design concepts, paint colors, 2D furniture layouts for 3 rooms, lighting suggestions, and furniture style advice. Optional furniture sourcing services available.

#### Focus:

- Design Discussion
- Paint Color Selection
- Existing Furniture Evaluation
- Layout Guidance
- Lighting Evaluation
- Furniture Styles and Suggestions
- 2D Floor Plans